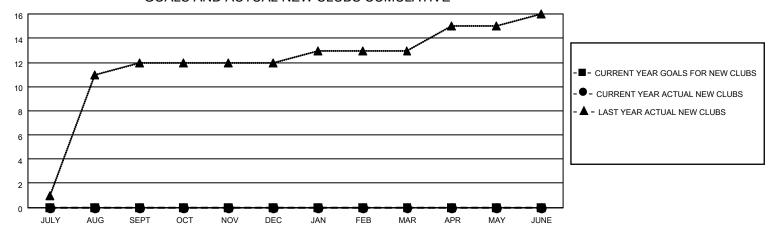

## GOALS AND ACTUAL NEW CLUBS CUMULATIVE

## MONTHLY MEMBERSHIP PROGRESS REPORT

LOCATION NEPAL District 325 C Results as of: 7/31/2023

| Clubs                 |               |           |               | Members               |                        |                         |                                                    |
|-----------------------|---------------|-----------|---------------|-----------------------|------------------------|-------------------------|----------------------------------------------------|
| RESULTS FOR 2023-2024 |               |           |               | RESULTS FOR 2023-2024 |                        |                         |                                                    |
| QUARTER               | NEW CLUB GOAL | NEW CLUBS | DROPPED CLUBS | QUARTER MEMI          | BER GROWTH NET<br>GOAL | MEMBER GROWTH<br>ACTUAL | DROPPED<br>MEMBERS ACTUAL<br>(including transfers) |
| JULY/AUG/SEPT         | 0             | 0         | 2             | JULY/AUG/SEPT         | 0                      | 97                      | 162                                                |
| OCT/NOV/DEC           | 0             | 0         | 0             | OCT/NOV/DEC           | 0                      | 0                       | 0                                                  |
| JAN/FEB/MAR           | 0             | 0         | 0             | JAN/FEB/MAR           | 0                      | 0                       | 0                                                  |
| APR/MAY/JUNE          | 0             | 0         | 0             | APR/MAY/JUNE          | 0                      | 0                       | 0                                                  |