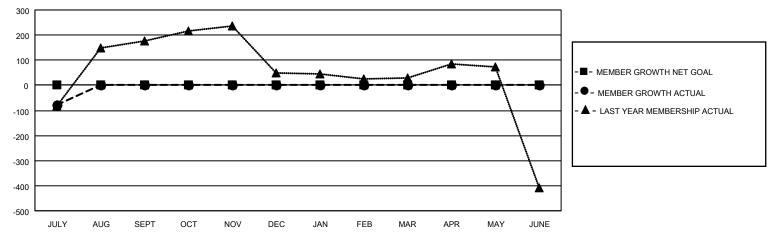

## GOALS AND ACTUAL MEMBERS CUMULATIVE

| DROPPED CLUBS: 2 |     | 31 CLUBS OF 157 ADDED 1 OR<br>MORE NEW MEMBERS | GENDER DISTRIBUTION                   |                                |  |
|------------------|-----|------------------------------------------------|---------------------------------------|--------------------------------|--|
|                  |     | INORE NEW MEMBERS                              | MALE<br>FEMALE                        | 2,386 (70.49%)<br>998 (29.48%) |  |
| DROPPED MEMBERS  |     |                                                | NON BINARY<br>PREFER NOT TO ANSWER    | 1 (0.03%)                      |  |
| DECEASED         | 1   |                                                | THE ENTITY TO ANOWER                  | 0 (0.0070)                     |  |
| CLUB CANCELLED   | 0   | CLICK HERE FOR CUMULATIVE                      | TOTAL FAMILY UNIT MEMBERS             | 2,786                          |  |
| OTHER            | 161 | MEMBERSHIP DATA                                |                                       |                                |  |
| TOTAL            | 162 |                                                | FAMILY MEMBERS PAYING HALF DUES 2,066 |                                |  |
|                  |     |                                                |                                       |                                |  |

## MONTHLY MEMBERSHIP PROGRESS REPORT

LOCATION NEPAL District 325 C Results as of: 7/31/2023

| Clubs                 |               |           |               | Members               |                        |                         |                                                    |
|-----------------------|---------------|-----------|---------------|-----------------------|------------------------|-------------------------|----------------------------------------------------|
| RESULTS FOR 2023-2024 |               |           |               | RESULTS FOR 2023-2024 |                        |                         |                                                    |
| QUARTER               | NEW CLUB GOAL | NEW CLUBS | DROPPED CLUBS | QUARTER MEMI          | BER GROWTH NET<br>GOAL | MEMBER GROWTH<br>ACTUAL | DROPPED<br>MEMBERS ACTUAL<br>(including transfers) |
| JULY/AUG/SEPT         | 0             | 0         | 2             | JULY/AUG/SEPT         | 0                      | 97                      | 162                                                |
| OCT/NOV/DEC           | 0             | 0         | 0             | OCT/NOV/DEC           | 0                      | 0                       | 0                                                  |
| JAN/FEB/MAR           | 0             | 0         | 0             | JAN/FEB/MAR           | 0                      | 0                       | 0                                                  |
| APR/MAY/JUNE          | 0             | 0         | 0             | APR/MAY/JUNE          | 0                      | 0                       | 0                                                  |